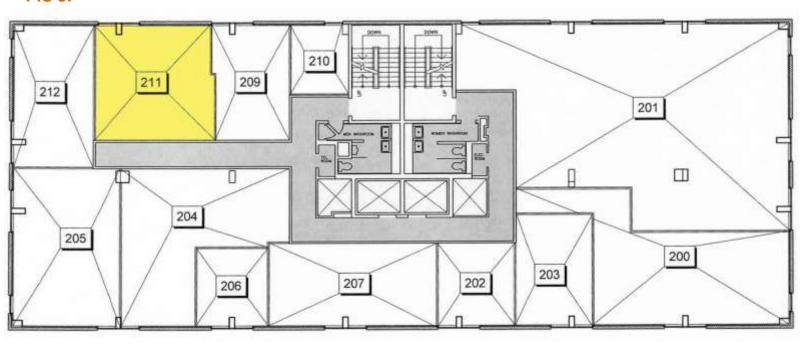

# 1390 Prince of Wales | Suite 211

Ottawa | Ontario

» Floor Plan

### 443 sf

### **ADDITIONAL HIGHLIGHTS**

+ Medium office

+ Private washroom

» Pictures