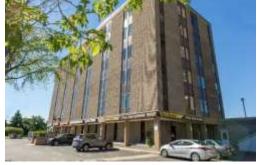

## 1390 Prince of Wales | Suite 211

Ottawa | Ontario

#### **Building Details**

| Total Office Area: | 34,081 sf |   |
|--------------------|-----------|---|
| Number of Floors:  | 5         |   |
| Net Rent:          | \$10.00   |   |
| Operating Costs:   | \$15.99   | * |
| Available Area:    | 443 sf    |   |
|                    |           |   |

### **BUILDING KEY FEATURES + HIGHLIGHTS**

- + Surface and underground parking available
- + Storage facilities available
- + Security patrolled and camera surveillance
- + Wheelchair accessible
- New refurbished elevator
- Certain suites have private washrooms and/or kitchenette
- New energy efficient LED lighting
- + Recycling program
- + Private swimming pool
- + 24 Hour emergency service
- + Hands on, responsive management team with excellent repair and maintenance program
- Easily accessible via public transit or car
- + Excellent existing client base including therapists, dentists, other medical services, chartered accountants, engineers, as well as a restaurant